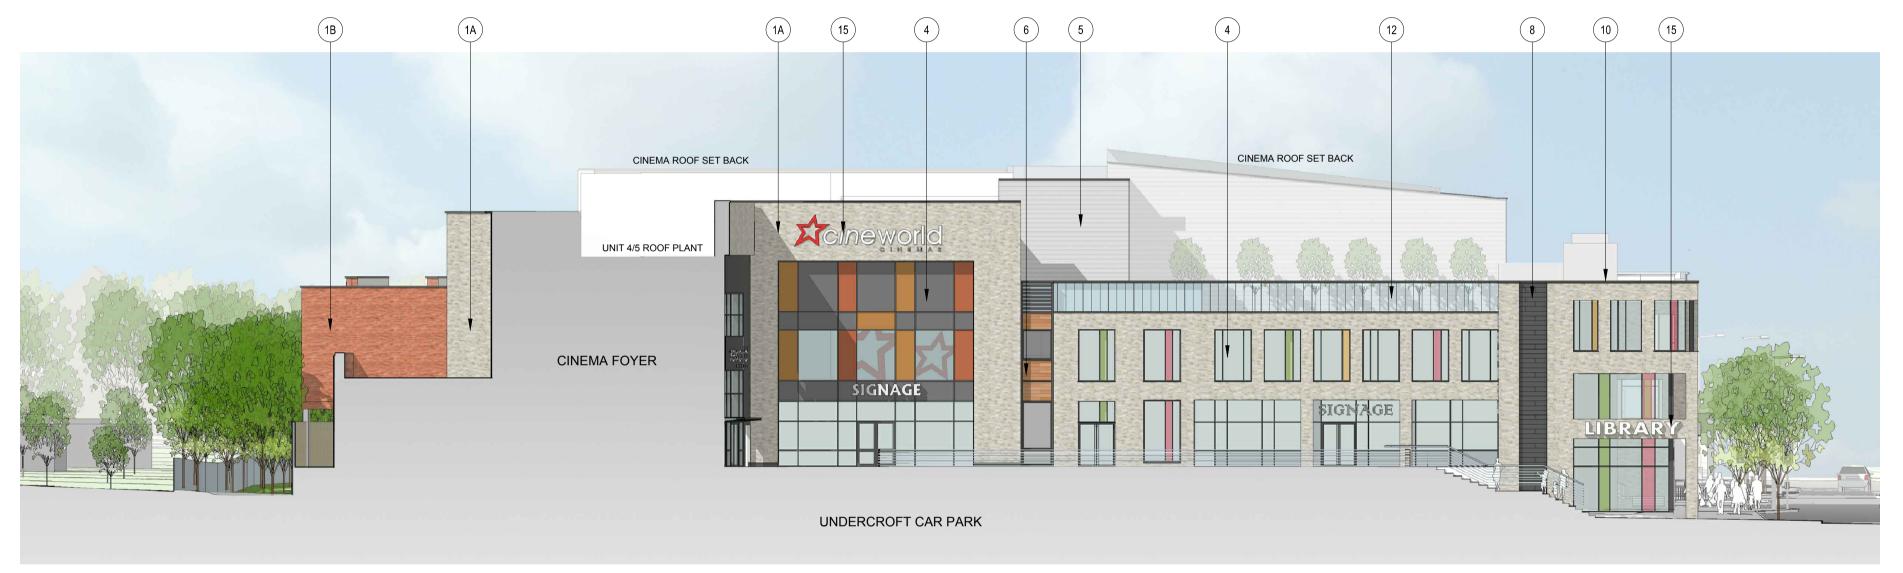

**ELEVATION 1 (BLOCK A ELEVATION FACING WEST WAY)** 

ELEVATION 2 (BLOCK A ELEVATION FACING PIAZZA AND EXISTING CHURCH)

**ELEVATION 3 (BLOCK A ELEVATION FACING PIAZZA)** 

## **MATERIALS**

- 1A MIXED LIGHT GREYS PRE-BLENDED BRICKS (MOSAIC APPEARANCE)
- 1B MIXED REDS PRE-BLENDED BRICKS (MOSAIC APPEARANCE)
- 1C LIGHT RED BRICKS
- LIGHT CREAM/ DARK GREYS PRE-BLENDED BRICKS (MOSAIC APPEARANCE)
- (1E) LIGHT BROWN BLEND BRICK
- MIXED GREY BLENDED BRICK
- INSULATED RENDER SYSTEM. COLOUR: WHITE/LIGHT GREY
- POLYESTER POWER COATED (PPC) ALUMINIUM WINDOW/SHOPFRONT SYSTEM. COLOUR: RAL 7015
- (PPC) ALUMINIUM CURTAIN WALLING SYSTEM WITH COLOURED AND SPANDREL GLAZING. COLOUR: RAL 7015
- NATURAL ANODISED ALUMINIUM RAINSCREEN CLADDING
- HORIZONTAL TIMBER CLADDING SYSTEM
- SIGNAGE FASCIA. ANODISED ALUMINIUM CLADDING
- ANODISED ALUMINIUM RAINSCREEN CLADDING SYSTEM. COLOUR: LIGHT/ DARK GREY RANGE
- TEXTURED BLOCKWORK. COLOUR: MID-GREY
- ALUMINIUM CAPPING SYSTEM. COLOUR: RAL 7015
- COLOURED GLASS FINS
- GLASS BALUSTRADE
- **GLASS CANOPY** REYNOBOND RAINSCREEN SYSTEM. COLOUR: COPPER
- SIGNAGE SUBJECT TO SEPARATE PLANNING APPLICATION
- (16) AWNINGS

WEST WAY BOTLEY **BLOCK A - ELEVATIONS** 1612-P-14-B