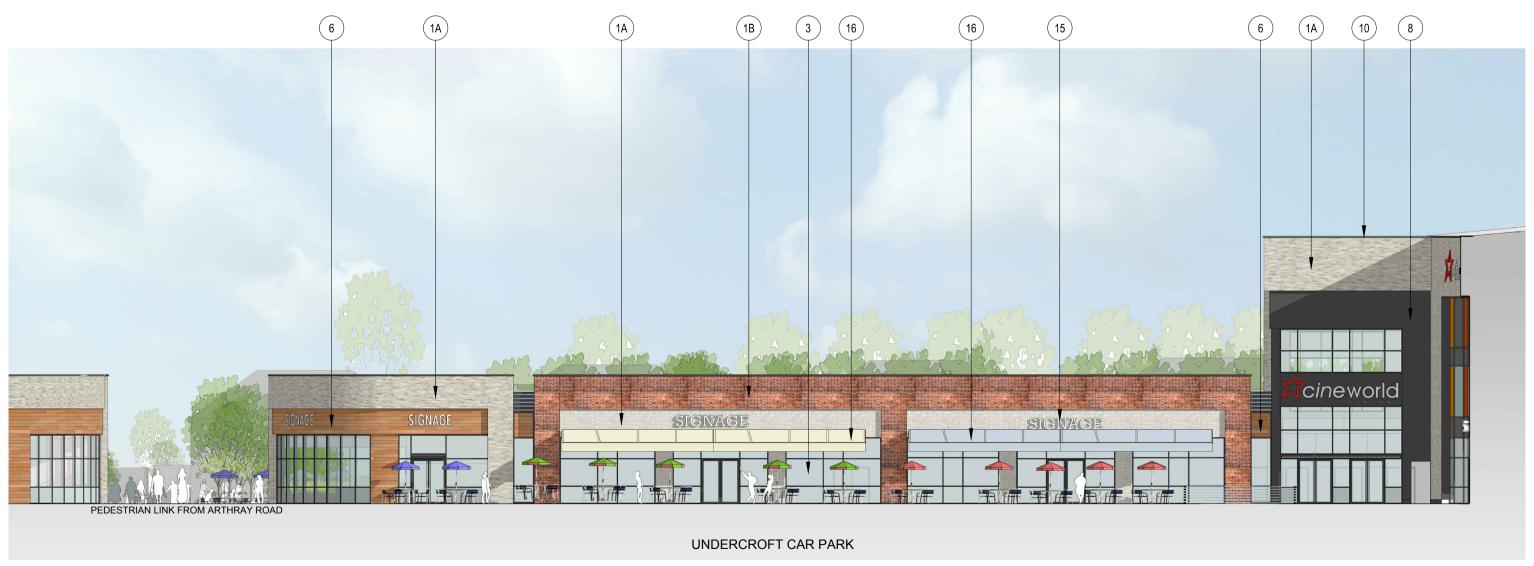

## **MATERIALS**

- 1A MIXED LIGHT GREYS PRE-BLENDED BRICKS (MOSAIC APPEARANCE)
- 1B MIXED REDS PRE-BLENDED BRICKS (MOSAIC APPEARANCE)
- 1C LIGHT RED BRICKS
- LIGHT CREAM/ DARK GREYS PRE-BLENDED BRICKS (MOSAIC APPEARANCE)
- (1E) LIGHT BROWN BLEND BRICK
- MIXED GREY BLENDED BRICK
- INSULATED RENDER SYSTEM. COLOUR: WHITE/LIGHT GREY
- POLYESTER POWER COATED (PPC) ALUMINIUM WINDOW/SHOPFRONT SYSTEM. COLOUR: RAL 7015
- (PPC) ALUMINIUM CURTAIN WALLING SYSTEM WITH COLOURED AND SPANDREL GLAZING. COLOUR: RAL 7015
- NATURAL ANODISED ALUMINIUM RAINSCREEN CLADDING
- HORIZONTAL TIMBER CLADDING SYSTEM
- SIGNAGE FASCIA. ANODISED ALUMINIUM CLADDING
- ANODISED ALUMINIUM RAINSCREEN CLADDING SYSTEM. COLOUR: LIGHT/ DARK GREY RANGE
- TEXTURED BLOCKWORK. COLOUR: MID-GREY
- ALUMINIUM CAPPING SYSTEM. COLOUR: RAL 7015
- COLOURED GLASS FINS
- GLASS BALUSTRADE
- **GLASS CANOPY** REYNOBOND RAINSCREEN SYSTEM. COLOUR: COPPER
- SIGNAGE SUBJECT TO SEPARATE PLANNING APPLICATION
- (16) AWNINGS

WEST WAY BOTLEY **BLOCK A - ELEVATIONS** 1612-P-14-B