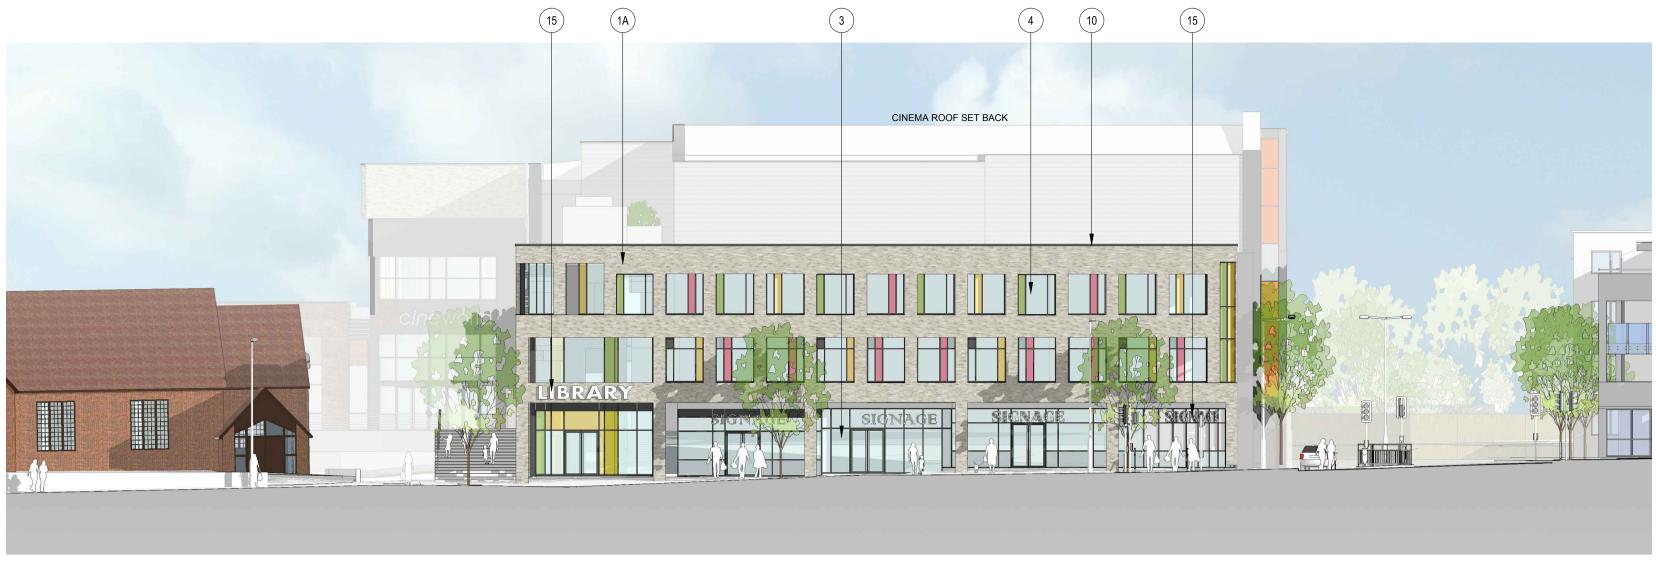

**ELEVATION 1 (BLOCK A ELEVATION FACING WEST WAY)** 

ELEVATION 2 (BLOCK A ELEVATION FACING PIAZZA AND EXISTING CHURCH)

**ELEVATION 3 (BLOCK A ELEVATION FACING PIAZZA)** 

## **MATERIALS**

- 1A MIXED LIGHT GREYS PRE-BLENDED BRICKS (MOSAIC APPEARANCE)
- 1B MIXED REDS PRE-BLENDED BRICKS (MOSAIC APPEARANCE)
- 1C LIGHT RED BRICKS
- LIGHT CREAM/ DARK GREYS PRE-BLENDED BRICKS (MOSAIC APPEARANCE)
- (1E) LIGHT BROWN BLEND BRICK
- MIXED GREY BLENDED BRICK
- INSULATED RENDER SYSTEM. COLOUR: WHITE/LIGHT GREY
- POLYESTER POWER COATED (PPC) ALUMINIUM WINDOW/SHOPFRONT SYSTEM. COLOUR: RAL 7015
- (PPC) ALUMINIUM CURTAIN WALLING SYSTEM WITH COLOURED AND SPANDREL GLAZING. COLOUR: RAL 7015
- NATURAL ANODISED ALUMINIUM RAINSCREEN CLADDING
- HORIZONTAL TIMBER CLADDING SYSTEM
- SIGNAGE FASCIA. ANODISED ALUMINIUM CLADDING
- ANODISED ALUMINIUM RAINSCREEN CLADDING SYSTEM. COLOUR: LIGHT/ DARK GREY RANGE
- TEXTURED BLOCKWORK. COLOUR: MID-GREY
- ALUMINIUM CAPPING SYSTEM. COLOUR: RAL 7015
- COLOURED GLASS FINS
- GLASS BALUSTRADE
- **GLASS CANOPY** REYNOBOND RAINSCREEN SYSTEM. COLOUR: COPPER
- SIGNAGE SUBJECT TO SEPARATE PLANNING APPLICATION
- (16) AWNINGS

WEST WAY BOTLEY **BLOCK A - ELEVATIONS** 1612-P-14-B